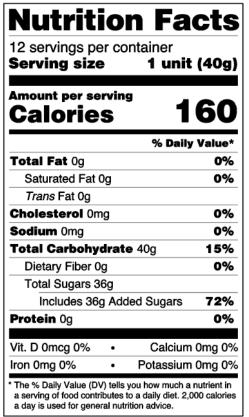

Ingredients, Nutrition & Allergens Data Sheet

ITEM # 62731 Adorable Animal Dip-N-Lik® Candy 1.41 oz (40 g)

LOLLIPOP INGREDIENTS: SUGAR, GLUCOSE SYRUP, CONTAINS LESS THAN 1% OF: CITRIC ACID, ARTIFICIAL FLAVORS, CORN STARCH, GELATIN, YELLOW 5, RED 40, BLUE 1, RED 3.